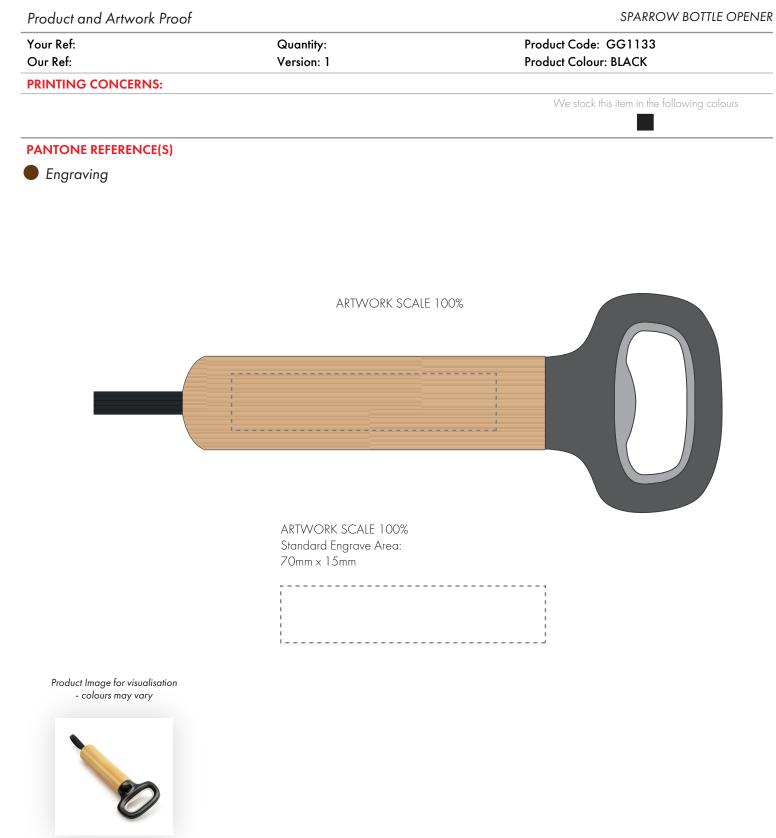

The dashed line is to demonstrate print area and will not appear on your printed item